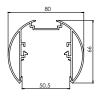

With a standard size of 1200 mm length, 66 mm height and 80 mm diameter, this fixture is crafted for direct light distribution making it ideal for professional applications. Customisations in RAL finish, Wattages, Length and Lens + Prismatic diffuser option

# Physical

Lenght- 1200mm Height- 66 mm Diameter- 80 mm