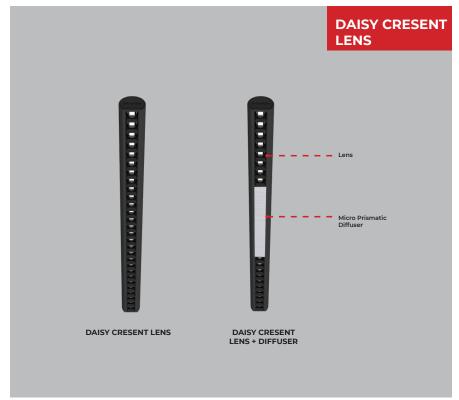

DAISY CRESENT LENS Linear Luminaire in a sleek design with Extruded aluminium housing and with premium powder coating finish.

Powered by high-quality LED's with a binning tolerance of ≤ 3 SDCM and CRI ≥ 90. The luminaire maintains atleast 70% of its luminous flux after 50,000 operating hours, guaranteeing long-term reliability. High efficiency lens and with 3 beam angle options of 30°, 50° and widespread 80°

With a standard size of 1200 mm length, 66 mm height and 80 mm diameter, this fixture is crafted for direct light distribution making it ideal for professional applications. Customisations in RAL finish, Wattages, Length and Lens + Prismatic diffuser option

available as per request to enhance installation and functionality.

# Single Line Diagram

Surface



#### **DAISY CRESENT L